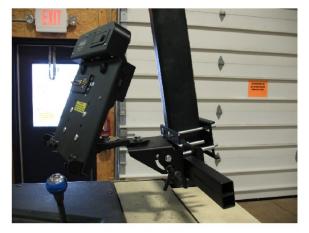

An Extension Tube Assembly (7160-0363) can be added to a pillar to move the location of the pillar mount assembly to the front or side of the fork truck as required. This assembly attaches to the pillar with 3/8 hardware that are provided with the mount.

Views of pillar mount 7160-0364 mounted on an Extension tube to position the computer equipment in front of the fork truck

NOTE: Orientation of bendson backer plate

overhead bar to move the location of the pillar mount assembly to the front or side of the fork truck as required. This assembly attaches to the overhead guard with 3/8 hardware that are provided with the mount.