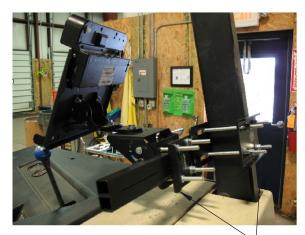

An Extension Tube Assembly (7160-0363) can be added to a pillar to move the location of the pillar mount assembly to the front or side of the fork truck as required. This assembly attaches to the pillar with 3/8 hardware that are provided with the mount.

Views of pillar mount 7160-0364 mounted on an Extension tube to position the computer equipment in front of the fork truck

NOTE: Orientation of bendson backer plate

overhead bar to move the location of the pillar mount assembly to the front or side of the fork truck as required. This assembly attaches to the overhead guard with 3/8 hardware that are provided with the mount.