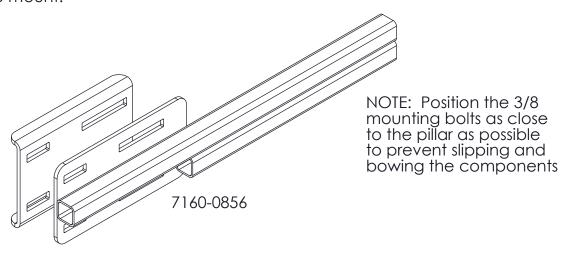

NOTE: Position the 3/8 mounting bolts as close to the overhead guard as possible to prevent slipping and bowing the components

7160-0856

NOTE: the orientation of the bends on back plate

Views of pillar mount mounted on an Vertical Extension tube to position the computer equipment on the side of the fork truck