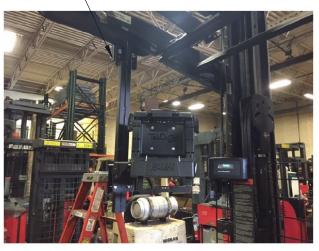

Views of pillar mount 7160-0364 mounted on an Extension tube to position the computer equipment in front of the fork truck

NOTE: Orientation of bendson backer plate

overhead bar to move the location of the pillar mount assembly to the front or side of the fork truck as required. This assembly attaches to the overhead guard with 3/8 hardware that are provided with the mount.