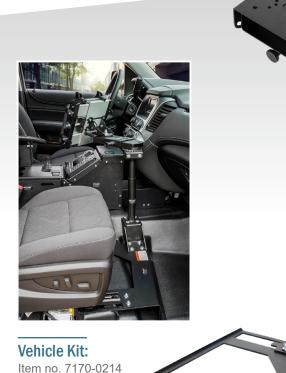

# **Engineered for the demanding work environments**

Gamber-Johnson offers a full line of pedestal mounting systems for your vehicle. A vehicle's pedestal system is made of 3 parts: a vehicle base, a lower tube which attaches to the base, and an upper pole which acts as a platform to mount your device or a motion attachment. In addition, you can add accessories to your pedestal system, such as a support brace or rackto-post platform, making it more robust.

# 1. Vehicle Base (Item No. 7160-0510)

Vehicle Base is a no-drill solution and attaches to the passenger side seat studs. Designed using heavy gauge steel for long-term durability.

#### 2. Lower Tube (Item No. DS-LOWER-9)

The Lower Tube provides vertical clearance over the center console or the seat.

#### 3. Upper Pole (Item No. 7160-0178)

Center Upper Pole allows for closer mounting to the dash and less stress on the vehicle mounting equipment as weight is centered on the pole. Wrench is needed for loosening, tightening or height adjustment.

#### 4. 9" Locking Slide Arm - Mongoose (Item No. 7160-0220)

Locking Slide Arm can rotate around 360° with locking points every 15°. Slide Arm can extend out from 9" to 13" from center pole and locks automatically in the retracted 9" position. Motion Attachment has tilt capabilities up to 90° forward/26° backward and can be swiveled up to 360°. Motion Attachment works with VESA 75mm, Gamber-Johnson 2x4, NEC or AMPS hole patterns.

### 5. Support Brace (Item No. 7160-0230)

Support Brace provides additional mount system support in rugged driving conditions and reduces Rugged Docking Stations and Vehicle Mounts mounting system vibration.